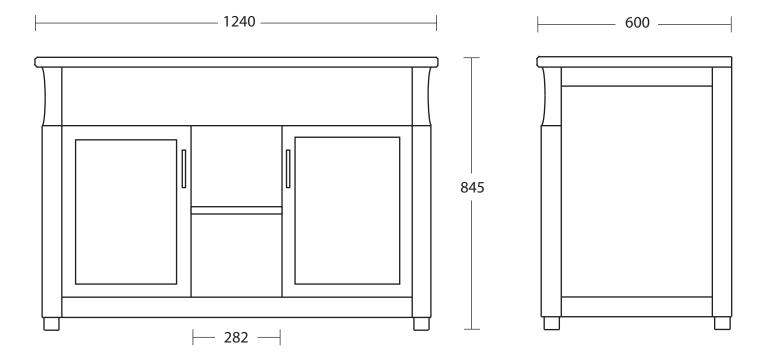

| Furniture Collection |                                     |
|----------------------|-------------------------------------|
| Westbury             | twin vanity unit with glass shelves |

We recommend that all products are purchased with the assistance of a specialist bathroom retailer and always installed by an experienced installer who is a member of a recognized association. All sizes quoted are nominal: items may vary by plus or minus 2% against the figures quoted. When planning installations where dimensions are critical, it is essential that the space allowed for individual items is physically checked. Imperial Bathrooms can not be held liable for any costs associated with items not fitting in any given area. The contents of this statement are based on information correct at the time of publication. We reserve the right to make alterations and changes in product characteristics, fixing, packaging, operation etc at any time without notice.